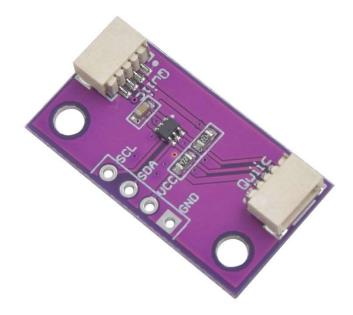

# **ZIO QWIIC BOOSTER (LTC4311)**

SKU: 101911

#### **Description:**

The ZIO Qwiic Booster is a breakout for the Linear Technology LTC4311.

The LTC4311 is a low-voltage I2C bus accelerator, dramatically reducing the transition times of the SDA and SCL signals, and enabling reliable operation of I2C interconnects over much longer cable runs than normally possible.