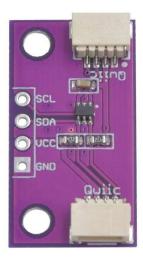

# **ZIO QWIIC BOOSTER (LTC4311)**

SKU: 101911

#### **Description:**

The ZIO Qwiic Booster is a breakout for the Linear Technology LTC4311.

The LTC4311 is a low-voltage I2C bus accelerator, dramatically reducing the transition times of the SDA and SCL signals, and enabling reliable operation of I2C interconnects over much longer cable runs than normally possible.